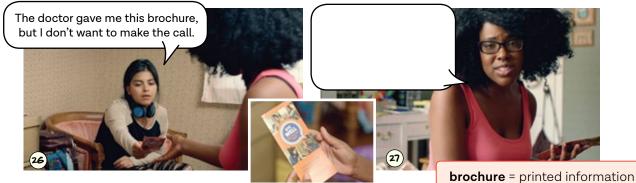

## Missing Dialogue: Rafaela's Test

What do you think the characters may be saying in the empty bubbles? Work with a partner to fill them in.

## Zara Visits Rafaela

Zara doesn't know what happened to Rafaela on the day of the test.

Rafaela tells Zara about the panic attack. Rafaela's voice doesn't show any emotion.

Rafaela tells Zara about *NYC Well*. Zara encourages her to call *NYC Well* to get help.