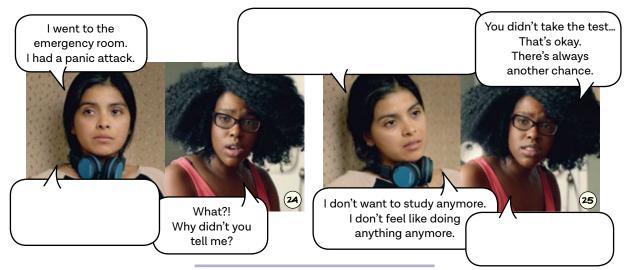

## Missing Dialogue: Rafaela's Test

What do you think the characters may be saying in the empty bubbles? Work with a partner to fill them in.

## Zara Visits Rafaela

Zara doesn't know what happened to Rafaela on the day of the test.

Rafaela tells Zara about the panic attack. Rafaela's voice doesn't show any emotion.

Rafaela tells Zara about *NYC Well*. Zara encourages her to call *NYC Well* to get help.